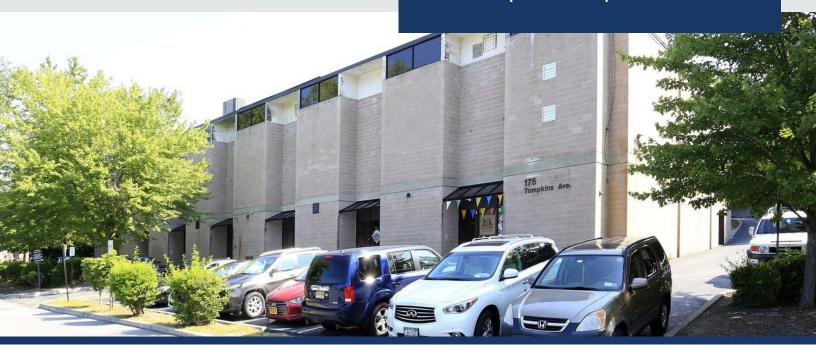

### FLEX OFFICE BUILDING

175 Tompkins Ave. | Pleasantville, NY

#### **SPACE FEATURES**

- Office, Fitness, or Light Industrial Use
- Garage Door Access
- Private Ground Level Entrance
- Close to Saw Mill River and Taconic Parkways & I-287
- Walking Distance to Pleasantville Train
  Station and Village Amenities