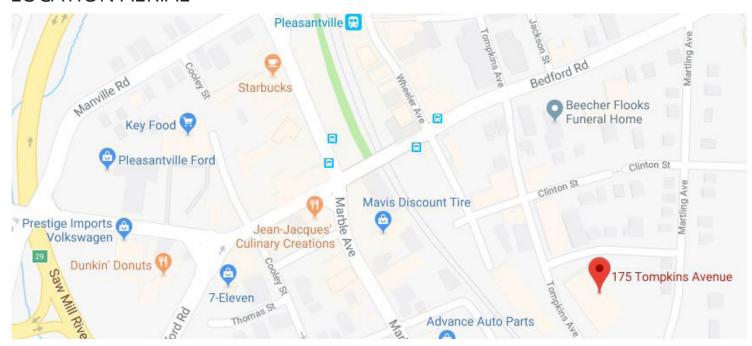

nd Level Entrance
- Close to Saw Mill River and Taconic Parkways & I-287
- Walking Distance to Pleasantville Train
  Station and Village Amenities

For more information about features & amenities, visit diamondproperties.com

AVAILABLE SPACE 1st Floor 2,751 SF

POSSESSION Immediate

ASKING RATE \$23.00 PSF Gross + \$3.00 PSF Electricity

For more information, visit diamondproperties.com or contact:

Mark Blandford

914-773-6242 mark@dpmgt.com **Ted Grogan** 

914-773-6264 tgrogan@dpmgt.com



# FLEX OFFICE BUILDING

175 Tompkins Ave. | Pleasantville, NY



For more information, visit diamondproperties.com or contact:

Mark Blandford 914-773-6242 mark@dpmgt.com Ted Grogan

914-773-6264 tgrogan@dpmgt.com



## FLEX OFFICE BUILDING

175 Tompkins Ave. | Pleasantville, NY

### LOCATION AERIAL



### **INTERIOR VIEW**





For more information, visit diamondproperties.com or contact:

Mark Blandford 914-773-6242 mark@dpmgt.com **Ted Grogan** 914-773-6264 tgrogan@dpmgt.com