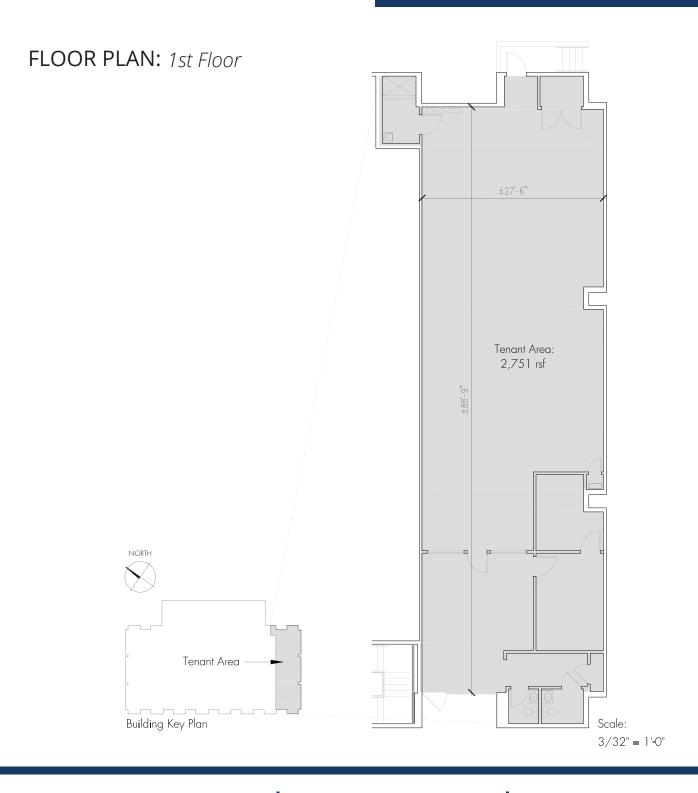

For more information about features & amenities, visit diamondproperties.com

AVAILABLE SPACE 1st Floor 2,751 SF

POSSESSION Immediate

ASKING RATE \$23.00 PSF Gross + \$3.00 PSF Electricity

For more information, visit diamondproperties.com or contact: