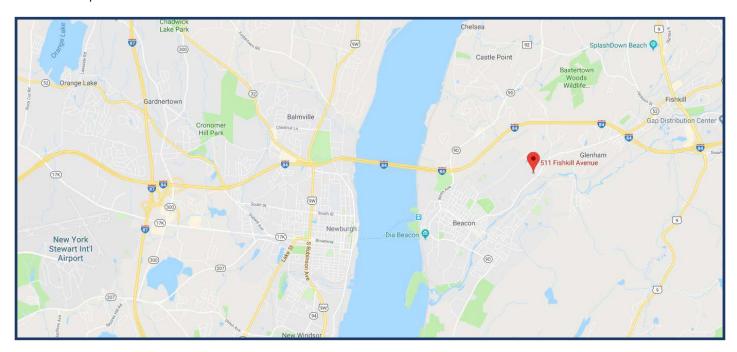

## Area Map

#### **AVAILABLE SPACE**

WAREHOUSE/DISTRIBUTION: 32,400 SF - 66,696 SF \$9.50 NNN

Prime Industrial warehouse and distribution building on NYS Route 52, (Fishkill Avenue). The location is in close proximity to I84, I87, NYS Route 9, the Taconic State PKWY and Stewart International Airport.