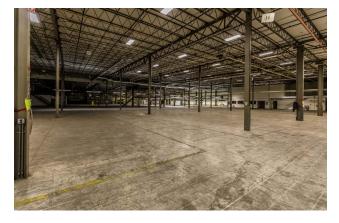

#### **AVAILABLE SPACE**

WAREHOUSE/DISTRIBUTION: 32,400 SF - 66,696 SF \$9.50 NNN

Prime Industrial warehouse and distribution building on NYS Route 52, (Fishkill Avenue). The location is in close proximity to I84, I87, NYS Route 9, the Taconic State PKWY and Stewart International Airport.