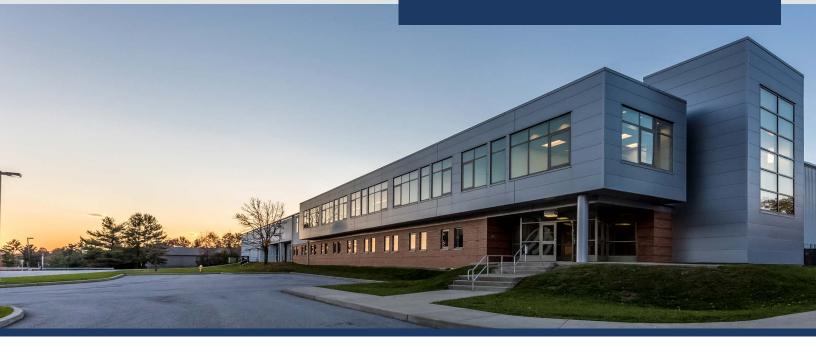

# INDUSTRIAL WAREHOUSE

511 Fishkill Ave. | Beacon, NY

#### SPACE FEATURES

- Prime Industrial Warehouse & Distribution
- 3 loading docks (6 potential) and 1 drive-in
- 23 ft clear ceilings
- Ample Parking

For more information about features & amenities, visit dpmgt.com.