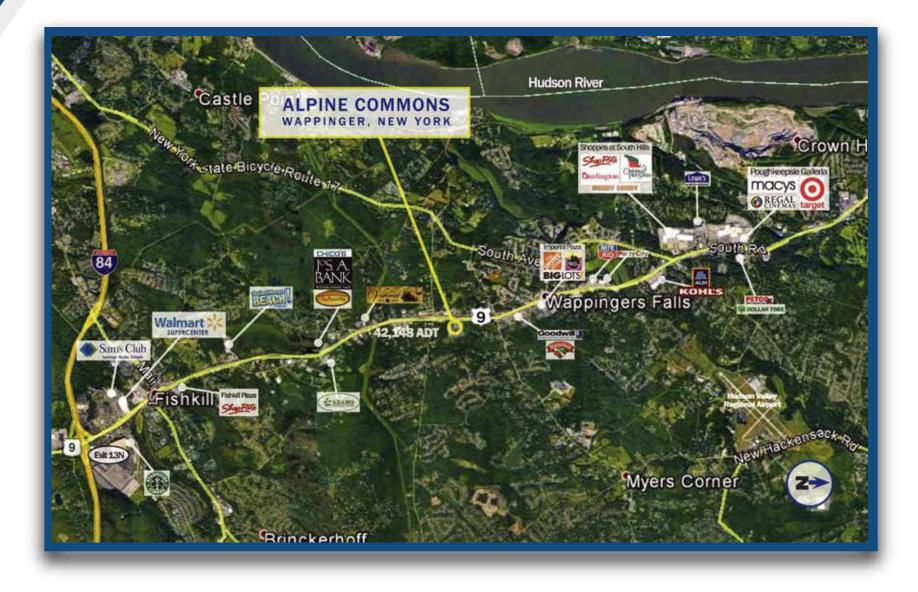

### ALPINE COMMONS 1357-1404 ROUTE 9, WAPPINGER, NY

### **LEASING UP TO: 102,516 SF**

2.41 (14)

- BJ's Anchored
- Proposed 140 Unit Multi-family development
- ZONING DISTRICT: "SC" (Shopping Center) zoning changes in process
- Approximately 86.8 acres

The information contained herein has been obtained through sources deemed reliable but cannot be guaranteed as to its accuracy. Any information of special interest should be obtained through independent verification.