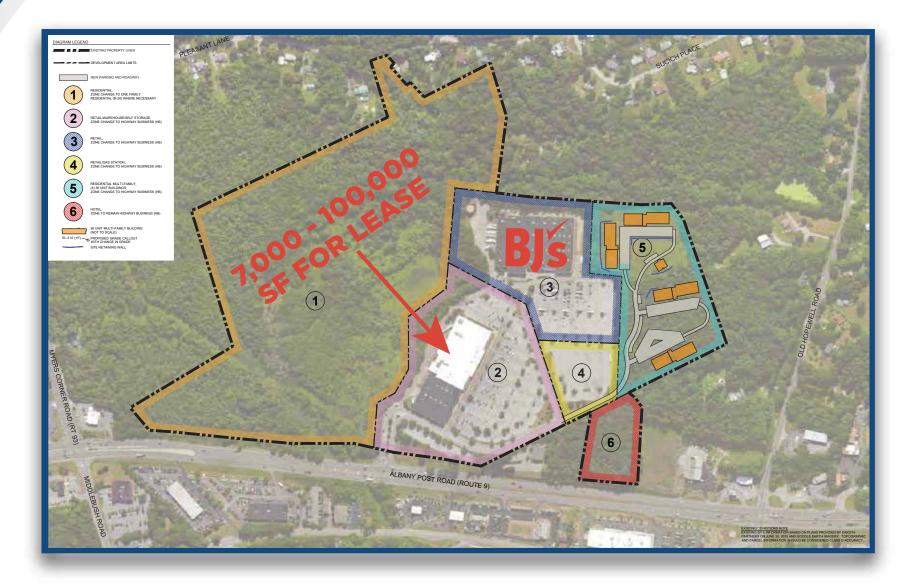

### ALPINE COMMONS 1357-1404 ROUTE 9, WAPPINGER, NY

### **LEASING UP TO: 102,516 SF**

2.41 (14)

- BJ's Anchored
- Proposed 140 Unit Multi-family development
- ZONING DISTRICT: "SC" (Shopping Center) zoning changes in process
- Approximately 86.8 acres



The information contained herein has been obtained through sources deemed reliable but cannot be guaranteed as to its accuracy. Any information of special interest should be obtained through independent verification.

### **CALL FOR THE DETAILS!**

TED GROGAN 914.773.6264 tgrogan@dpmgt.com

MARK E. BLANDFORD 914.773.6242 mark@dpmgt.com

diamondproperties.com

\*ANCHOR STORE TENANT



## ALPINE COMMONS





#### ALPINE COMMONS SITE PLAN WITH PROPOSED SUBDIVISIONS





# ALPINE COMMONS





#### ALPINE COMMONS LOCATION DEMOGRAPHICS