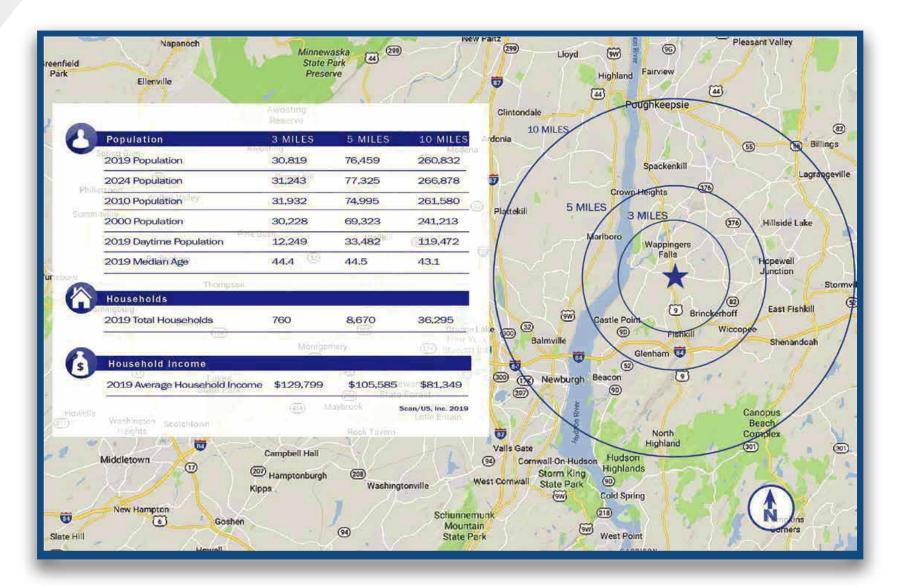

### ALPINE COMMONS 1357-1404 ROUTE 9, WAPPINGER, NY

### **LEASING UP TO: 102,516 SF**

2.41 (14)

- BJ's Anchored
- Proposed 140 Unit Multi-family development
- ZONING DISTRICT: "SC" (Shopping Center) zoning changes in process
- Approximately 86.8 acres



The information contained herein has been obtained through sources deemed reliable but cannot be guaranteed as to its accuracy. Any information of special interest should be obtained through independent verification.

### **CALL FOR THE DETAILS!**

TED GROGAN 914.773.6264 tgrogan@dpmgt.com

MARK E. BLANDFORD 914.773.6242 mark@dpmgt.com

diamondproperties.com

\*ANCHOR STORE TENANT



## ALPINE COMMONS





#### ALPINE COMMONS SITE PLAN WITH PROPOSED SUBDIVISIONS





# ALPINE COMMONS





#### ALPINE COMMONS LOCATION DEMOGRAPHICS