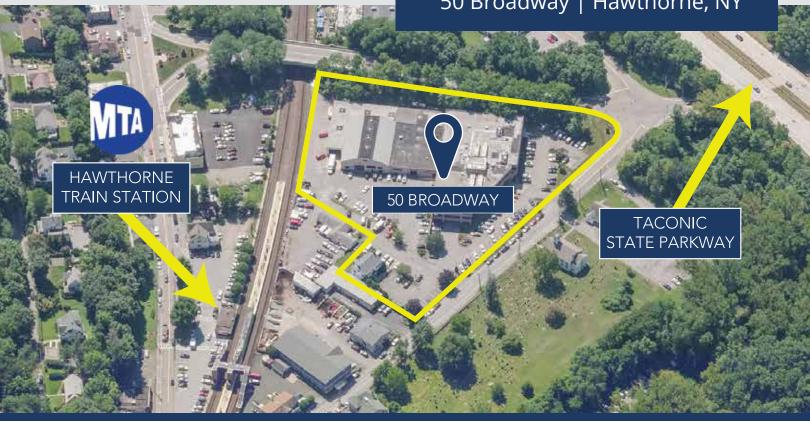

A: 1st Floor

2,504 RSF

**ASKING RATE** 

\$28/SF Plus Utilities

For more information, visit diamondproperties.com or contact:

MARK BLANDFORD 914-773-6242 mark@dpmgt.com

**MATT MASTRIANNI** 914-688-1396

mmastrianni@dpmgt.com

### A: 1ST FLOOR 2,504 SF

For more information, visit diamondproperties.com or contact:

MARK BLANDFORD 914-773-6242 mark@dpmgt.com MATT MASTRIANNI

914-688-1396 mmastrianni@dpmgt.com