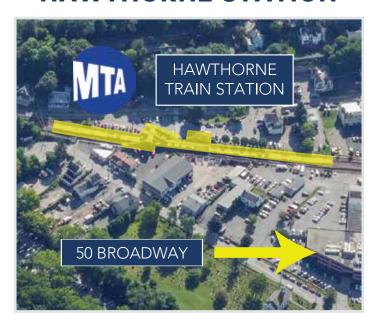

## **OFFICE SPACE FOR LEASE**

50 Broadway | Hawthorne, NY



#### **BUILDING DETAILS**

- Office Building
- Built to Suit Office
- Surface & Covered Parking
- Directly adjacent to the Hawthorne MTA stop.

For more information about features & amenities, visit diamondproperties.com **AVAILABLE SPACE** 

A: 1st Floor

2,504 RSF

**ASKING RATE** 

\$28/SF Plus Utilities

For more information, visit diamondproperties.com or contact:

MARK BLANDFORD 914-773-6242 mark@dpmgt.com

**MATT MASTRIANNI** 914-688-1396

mmastrianni@dpmgt.com



## **OFFICE SPACE** FOR LEASE

50 Broadway | Hawthorne, NY



#### **HAWTHORNE STATION**



#### **50 BROADWAY INTERIOR**



For more information, visit diamondproperties.com or contact:

**MARK BLANDFORD** 914-773-6242 mark@dpmgt.com

**MATT MASTRIANNI** 

914-688-1396 mmastrianni@dpmgt.com



# OFFICE SPACE FOR LEASE

50 Broadway | Hawthorne, NY

### A: 1ST FLOOR 2,504 SF



For more information, visit diamondproperties.com or contact:

MARK BLANDFORD 914-773-6242 mark@dpmgt.com MATT MASTRIANNI

914-688-1396 mmastrianni@dpmgt.com